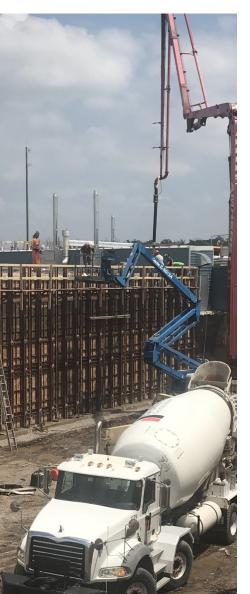

905-857-2574

INFO@ICONFORMINGSYSTEMS.COM

The Steel-Ply forming system is a preengineered, factory-built, reusable concrete forming system. It may be used in handset or gang form applications, for commercial or residential structures. The Steel-Ply forming system can form walls of almost any shape or size, with accessories for special structures and details. This system is more productive and economical than job-built plywood formwork or other forming methods

## **KEY SYSTEM FEATURES:**

Can be use as lightweight Handset or ganged and set by crane.

- Efficient and Easy to use minimal tools and training required.
- Reduces or eliminates the need for job-built formwork.
- Same basic components regardless of application.
- Modular panels sizes to achieve any dimension.
- Easily stackable to greater than 20'.
- 1000 psf pour pressure.