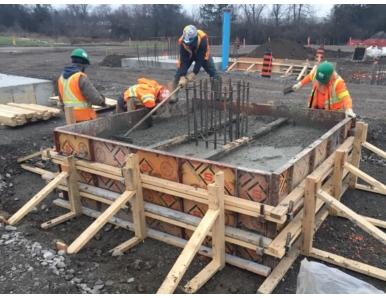

905-857-2574

INFO@ICONFORMINGSYSTEMS.COM

The Steel-Ply forming system is a preengineered, factory-built, reusable concrete forming system. It may be used in handset or gang form applications, for commercial or residential structures. The Steel-Ply forming system can form walls of almost any shape or size, with accessories for special structures and details. This system is more productive and economical than job-built plywood formwork or other forming methods

## **KEY SYSTEM FEATURES:**

Can be use as lightweight Handset or ganged and set by crane.

- Efficient and Easy to use minimal tools and training required.
- Reduces or eliminates the need for job-built formwork.
- Same basic components regardless of application.
- Modular panels sizes to achieve any dimension.
- Easily stackable to greater than 20'.
- 1000 psf pour pressure.