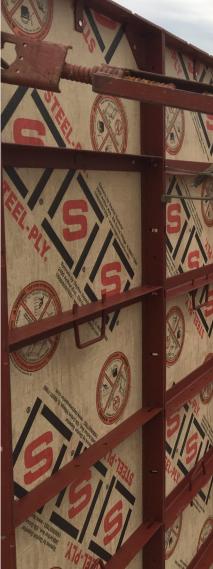

905-857-2574

INFO@ICONFORMINGSYSTEMS.COM

The Steel-Ply forming system is a preengineered, factory-built, reusable concrete forming system. It may be used in handset or gang form applications, for commercial or residential structures. The Steel-Ply forming system can form walls of almost any shape or size, with accessories for special structures and details. This system is more productive and economical than job-built plywood formwork or other forming methods