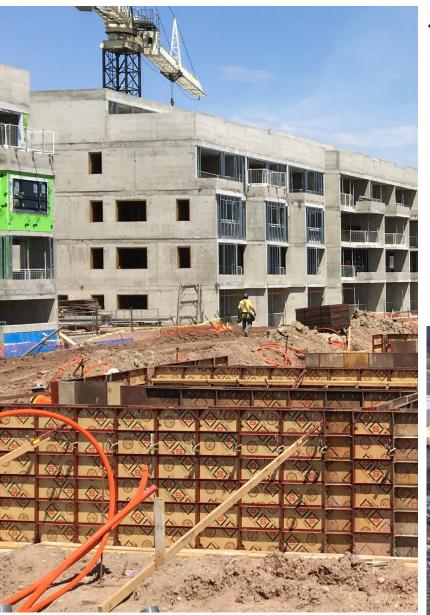

905-857-2574

INFO@ICONFORMINGSYSTEMS.COM

The Steel-Ply forming system is a preengineered, factory-built, reusable concrete forming system. It may be used in handset or gang form applications, for commercial or residential structures. The Steel-Ply forming system can form walls of almost any shape or size, with accessories for special structures and details. This system is more productive and economical than job-built plywood formwork or other forming methods

## **IDEAL SYSTEM FOR:**

- Residential Foundations and Shearwalls
- Commercial Foundations and frost walls
- Pad footings
- Loading bays and docks
- Pier and Column construction
- Bridge Abutments
- Elevator Cores
- Culverts