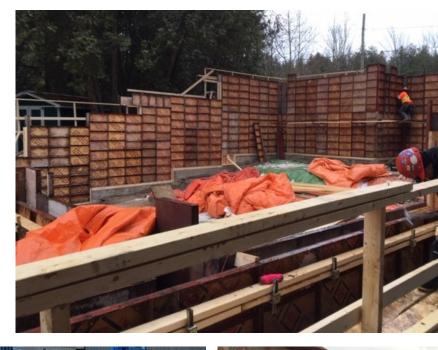

905-857-2574

INFO@ICONFORMINGSYSTEMS.COM

The Steel-Ply forming system is a preengineered, factory-built, reusable concrete forming system. It may be used in handset or gang form applications, for commercial or residential structures. The Steel-Ply forming system can form walls of almost any shape or size, with accessories for special structures and details. This system is more productive and economical than job-built plywood formwork or other forming methods

## **KEY SYSTEM FEATURES:**

Can be use as lightweight Handset or ganged and set by crane.

- Efficient and Easy to use minimal tools and training required.
- Reduces or eliminates the need for job-built formwork.
- Same basic components regardless of application.
- Modular panels sizes to achieve any dimension.
- Easily stackable to greater than 20'.
- 1000 psf pour pressure.